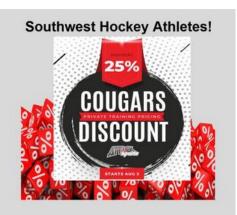

After registering, you can receive a 25% discount for off-ice skill development with our **NEW Partner - Attack Sports**!

Attack Sports can't wait to work with your athlete, and we can't wait to see the results!

ALL skill level welcome - beginner to advanced sessions are available for players between U7 and U18.

**Click Here: How to Book** 

It is the member's responsibility to stay informed. Be sure to check out our AMAZING website and social media on a regular basis.